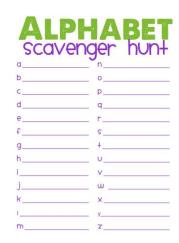

## **Alphabet Scavenger Hunt**

Can you complete the Alphabet Scavenger Hunt?!

Start at A and try and find an object in your house or garden that begins with that letter, bring it back to your starting point and put it in a clothes basket/bucket etc.

Move onto B and do the same, continue for each letter until you get all the way through to Z! You might have to get creative for some of the more difficult letters!

See how quickly you can complete the whole Scavenger Hunt and write down your time below!